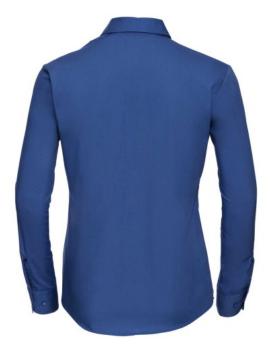

## **RUSSELL WOMEN'S LONG SLEEVE SHIRT PURE COTTON**

#### Specification

RUSSELL women's long sleeve shirt PURE COTTON.Elegant and very durable shirt with the comfort of pure cotton.Classic collar without buttons, one button on cuff, pocket on the right.100% Poplim cotton, 120/125 g / m2.Laundry at 40 degrees .EASY CARE - Dries fast, easy to iron Aztc Blu M