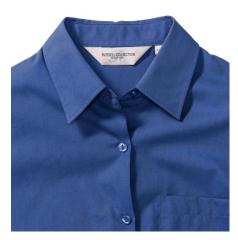

## **RUSSELL WOMEN'S LONG SLEEVE SHIRT PURE COTTON**

#### Specification

RUSSELL women's long sleeve shirt PURE COTTON.Elegant and very durable shirt with the comfort of pure cotton.Classic collar without buttons, one button on cuff, pocket on the right.100% Poplim cotton, 120/125 g / m2.Laundry at 40 degrees .EASY CARE - Dries fast, easy to iron Aztc Blu M