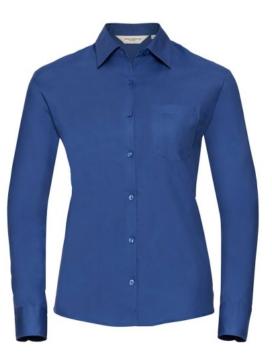

## **RUSSELL WOMEN'S LONG SLEEVE SHIRT PURE COTTON**

#### Specification

RUSSELL women's long sleeve shirt PURE COTTON.Elegant and very durable shirt with the comfort of pure cotton.Classic collar without buttons, one button on cuff, pocket on the right.100% Poplim cotton, 120/125 g / m2.Laundry at 40 degrees .EASY CARE - Dries fast, easy to iron Aztc Blu M